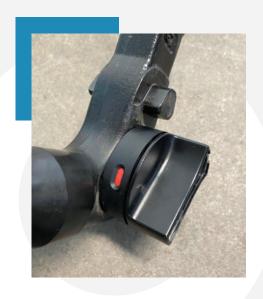

## > > Very important < <

- 4. Before removing the handle take note of its orientation and position. Remove the handle and place the new handle in exactly the same position and orientation of the old one. Focus on the position of the red/green/yellow indicator and window position this will assist you in reassembling the handle properly.
- 5. The new handle is supplied with a lock in unlocked position. Please do not engage the lock before the new handle has been mounted properly!

The detachable neck is properly fitted on your car when the indicator window on the operation handle is showing the green colour. You can now lock the system.

Locking the system prevents pushing in and rotating the handle (if you are still able to rotate the handle after putting it into the locked position - do not use the system for towing - contact your Towbar fitter for assistance).

The system can only be locked when the detachable neck is properly fitted in the housing and the window is showing 100% green.