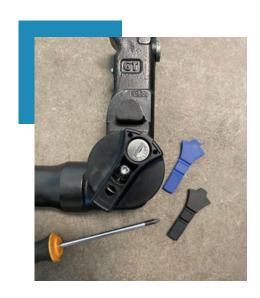

## Refurbishment instructions for service kit operation handles

- 1. Take the detachable neck and lay it on its side, with the handle facing upwards.
- 2. Remove the blue or black plastic cap in the middle (or the label) with screw)
- 3. Holding both the detachable neck and the handle remove the screw using a screwdriver.

## > > Very important < <

- 4. Before removing the handle take note of its orientation and position. Remove the handle and place the new handle in exactly the same position and orientation of the old one. Focus on the position of the red/green/yellow indicator and window position this will assist you in reassembling the handle properly.
- 5. The new handle is supplied with a lock in unlocked position. Please do not engage the lock before the new handle has been mounted properly!

- 6. Place the new handle in the same position and orientation on the pinion as the old handle (see note 4). Do not forget to fit the central spring and push the handle tight onto the pinion.
- 7. Hold both, the detachable neck and the handle, and fasten with the supplied screw.

8. Place the plastic cover or label over the screw hole.