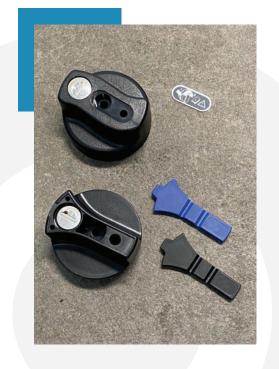

## > > Very important < <

- 4. Before removing the handle take note of its orientation and position. Remove the handle and place the new handle in exactly the same position and orientation of the old one. Focus on the position of the red/green/yellow indicator and window position this will assist you in reassembling the handle properly.
- 5. The new handle is supplied with a lock in unlocked position. Please do not engage the lock before the new handle has been mounted properly!

- 6. Place the new handle in the same position and orientation on the pinion as the old handle (see note 4). Do not forget to fit the central spring and push the handle tight onto the pinion.
- 7. Hold both, the detachable neck and the handle, and fasten with the supplied screw.