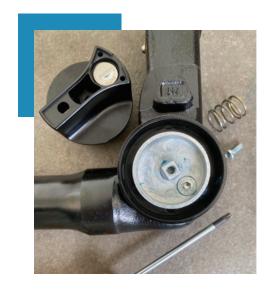

## Refurbishment instructions for service kit operation handles

- 1. Take the detachable neck and lay it on its side, with the handle facing upwards.
- 2. Remove the blue or black plastic cap in the middle (or the label) with screw)
- 3. Holding both the detachable neck and the handle remove the screw using a screwdriver.

## > > Very important < <

- 4. Before removing the handle take note of its orientation and position. Remove the handle and place the new handle in exactly the same position and orientation of the old one. Focus on the position of the red/green/yellow indicator and window position this will assist you in reassembling the handle properly.
- 5. The new handle is supplied with a lock in unlocked position. Please do not engage the lock before the new handle has been mounted properly!

- 6. Place the new handle in the same position and orientation on the pinion as the old handle (see note 4). Do not forget to fit the central spring and push the handle tight onto the pinion.
- 7. Hold both, the detachable neck and the handle, and fasten with the supplied screw.